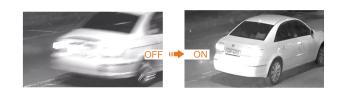

Language  | YES                            |
| White Balance      | AUTO / MANUAL                  |
| Gain Control       | AUTO                           |
| Noise Reduction    | DNR                            |
| Picture TVjustment | YES                            |
| WDR                | Anti-sunlight supper WDR 120db |
| OSD Support        | YES                            |
| Dip Switch         | N/A                            |
| General            |                                |
| Waterproof         | YES                            |
| Power Source       | DC12V±10%,550mA                |
| Dimension          | 300(W) x 125(H) x 110(D)mm     |
| Weight             | 1.7kg                          |

## **Mode switch by OSD**



#### Multi-function

# ■ License Plate Recognition



# Defog



### DWDR