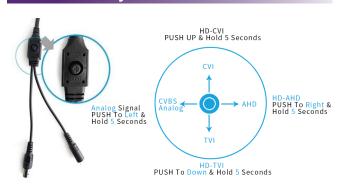

| YES                            |
| OSD Menu Language  | YES                            |
| White Balance      | AUTO / MANUAL                  |
| Gain Control       | AUTO                           |
| Noise Reduction    | DNR                            |
| Picture TVjustment | YES                            |
| WDR                | Anti-sunlight supper WDR 120db |
| OSD Support        | YES                            |
| Dip Switch         | N/A                            |
| General            |                                |
| Waterproof         | YES                            |
| Power Source       | DC12V±10%,550mA                |
| Dimension          | 300(W) x 125(H) x 110(D)mm     |
| Weight             | 1.7kg                          |

## **Mode switch by OSD**



#### Multi-function

# ■ License Plate Recognition



# Defog



### DWDR