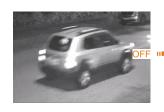

|
| Day/Night             | B/W image and ICR auto switching for IR model                                           |
| Power Supply          | DC12V(±10%),1A at DC12V(Max)                                                            |
| Work Enviorment       | 30°C ~ 60°C <mark>,</mark> 20% ~ 90% RH                                                 |
| Temperature Contol    | Heater works at -5°C(optional), fan works at 45°C                                       |
| Dimension             | 290 x 147 x 101mm                                                                       |

#### **Motorized Lens**







Wide Angle Adjusting Varifocal

Manually adjust the lens to desired field of view with a range for available focal lengths.

# **Multi-function**

# ■ License Plate Recognition





## Defog





## DWDR