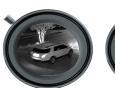

Sony License Plate Recognition

**Varifocal Camera** 

HD Analog/CVBS Signal

#### **Motorized Lens**

Wide Angle Adjusting Varifocal

Manually adjust the lens to desired field of view with a range for available focal lengths.