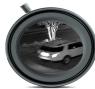

Sony License Plate Recognition

**Varifocal Camera** 

HD Analog/CVBS Signal

#### **Motorized Lens**

Wide Angle Adjusting Varifocal

Manually adjust the lens to desired field of view with a range for available focal lengths.