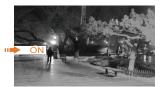

| N/A                               |
| General               |                                   |
| Waterproof            | IP66                              |
| Dual Voltage          | N/A                               |
| IR Cut Filter         | YES                               |
| Heater                | N/A                               |
| Audio                 | N/A                               |
| Operation Temperature | -10°C ~ +50°C RH95% Max           |
| Storage Temperature   | -20°C ∼ +60°C RH95% Max           |
| Power Source          | DC12V±10%,550mA                   |
| Dimension             | 175(W) x 69(H) x55(D)mm           |
| Weight                | 600g                              |

## Mode switch by OSD



#### **Multi-function**

## ■ 2D/3D-NR





# Defog





## DWDR