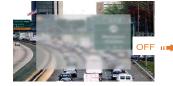

/A                               |
| General               |                                   |
| Waterproof            | N/A                               |
| Dual Voltage          | N/A                               |
| IR Cut Filter         | YES                               |
| Heater                | N/A                               |
| Audio                 | N/A                               |
| Operation Temperature | -10°C ∼ +50°C RH95% Max           |
| Storage Temperature   | -20°C ∼ +60°C RH95% Max           |
| Power Source          | DC12V±10%,550mA                   |
| Dimension             | ⊄ 94 x 69(H) mm                   |
| Weight                | 500g                              |

## **Mode switch by OSD**



#### **Multi-function**

## ■ 2D/3D-NR





# Defog





## DWDR













# 5MP 4 in 1 Sony Bullet Camera

HD Analog Signal AHD, TVI, CVI, CVBS switch by OSD



## **Specifications**

| Model NO.             | iHDIRBFIO-5SN2                    |
|-----------------------|-----------------------------------|
| Video Output Mode     | AHD/TVI/CVI 5M@25fps; CVBS 960H   |
| Camera                |                                   |
| Image Sensor          | SONY Starvis IMX335               |
| Image Resolution      | 5.0 MP                            |
| Effective Pixels      | 5M:2592*1944                      |
| TV System             | PAL/NTSC                          |
| Video Output Mode     | AHD/TVI/CVI 5M@25fps; CVBS 960H   |
| Electronic Shutter    | 1/25s~1/50,000s , 1/30s~1/60,000s |
| S/N Ratio             | ≥50dB