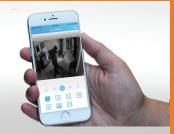

#### **Remote Access**

Remote monitoring over the internet through app by iPhone, iPad, Android, or by IP Address from Windows computers.