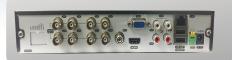

#### Rear side

#### **Specification**

| Specification       | n                                     |                                                                                                                                                |
|---------------------|---------------------------------------|------------------------------------------------------------------------------------------------------------------------------------------------|
| Mode                | el                                    | iHVR8HD-5MP                                                                                                                                    |
|                     | Main processor                        | Industrial grade embedded micro controller chip Huawei HIS chipset                                                                             |
| System              | Operating system                      | Embedded LINUX operating system                                                                                                                |
|                     | System resource                       | Multi-channel real-time recording synchronously, multi-channel real-time<br>playback, multi-channel multi-user network operation, USB back up. |
| Display             | Operation interface                   | 16 bit real color GUI interface support mouse operation                                                                                        |
|                     |                                       | (Take all analog input as an example, others are depended on the selected                                                                      |
|                     | Display screen                        | channel mode)                                                                                                                                  |
|                     |                                       | 1/8 screen                                                                                                                                     |
|                     | Image encode                          | H.264(High Profile)                                                                                                                            |
|                     | Monitor quality                       | VGA: 1080P; HDMI: 4K                                                                                                                           |
|                     | Playback quality                      | 8*5M@11fps / 8*4M@15fps / 8*3M@18fps / 8*1080P @25fps                                                                                          |
|                     | Encode capability                     | 8*5M@11fps / 8*4M@15fps / 8*3M@18fps / 8*1080P @25fps                                                                                          |
|                     | Decode capability                     | 8*5M@11fps / 8*4M@15fps / 8*3M@18fps / 8*1080P @25fps                                                                                          |
|                     | Multi Mode                            | Pure Analog: 8*AHD-5MP - 4 Playback                                                                                                            |
|                     | Input                                 | Maria Landa (ID. 4441D SMD (and lan) a 4554D (ID). A Disabata                                                                                  |
| Video               | &                                     | Mixed Analog/IP: 4*AHD-5MP (analog) + 4*5MP (IP) - 4 Playback                                                                                  |
|                     | Playback Channels                     | Pure IP: 8*3MP - 8 Playback, 4*5MP (IP) - 4 Playback                                                                                           |
|                     |                                       | DVR mode: 8*5M/8*4M/8*3M/8*1080P                                                                                                               |
|                     | Multi-mode video input                | HVR mode: 4*3M+4*3M                                                                                                                            |
|                     |                                       | NVR mode: 8*1080P+8*960P /8*3M /4*5M                                                                                                           |
|                     | Motion detection                      | Each channel can set 192 (16*12) detection area; can set multi-level of flexibility (for local analog channel only)                            |
|                     | Support camera                        | AHD, CVI, TVI, IPC, 960H                                                                                                                       |
| Audio               | Audio compression                     | G.711A                                                                                                                                         |
| Record and playback | Record mode                           | Manual、alarm、motion detection、timing                                                                                                           |
|                     | Local playback                        | 1-8ch playback synchronously, Under the mode of DVR, Max support 8CH AHD 1080P playback synchronously                                          |
|                     | Video search                          | Time、date、event、channel search                                                                                                                 |
|                     |                                       | Video: 4M 70G~80G /day*channel; 3M 50~60G/day*channel; 1080P                                                                                   |
|                     | Space occupation                      | 30~40G/day*channe; 960P 20~30G /day*channel                                                                                                    |
| Storage and back up |                                       | audio : 691.2Mday*channel                                                                                                                      |
|                     | Video storage                         | Local HDD 、Network                                                                                                                             |
|                     | Back up mode                          | Network backup、USB portable HDD、USB DVD-RW                                                                                                     |
| Interface           | Video input                           | 8CH BNC                                                                                                                                        |
|                     | Video output                          | 1CH VGA 1CH HDMI                                                                                                                               |
|                     | Audio input                           | 4CH RCA                                                                                                                                        |
|                     | Audio output                          | 1CH RCA                                                                                                                                        |
|                     | Alarm input                           | NO                                                                                                                                             |
|                     | Alarm output                          | NO                                                                                                                                             |
|                     | Network port                          | RJ45 10M/100M self-adaptive Ethernet port                                                                                                      |
|                     | PTZ control                           | 1 RS485; support multi kinds of PTZ Protocol                                                                                                   |
|                     | USB port                              | 2*USB2.0                                                                                                                                       |
|                     | HDD port                              | 1 SATA (max support 6TB)                                                                                                                       |
|                     |                                       |                                                                                                                                                |
|                     | Wireless port                         | 3G、WIFI(extension via USB port)                                                                                                                |
|                     | Wireless port<br>Tour                 | 3G、WIFI(extension via USB port) Yes                                                                                                            |
| Other               | · · · · · · · · · · · · · · · · · · · |                                                                                                                                                |
| Other               | Tour                                  | Yes                                                                                                                                            |