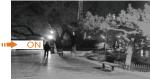

| N/A                               |
| General               |                                   |
| Waterproof            | N/A                               |
| Dual Voltage          | N/A                               |
| IR Cut Filter         | YES                               |
| Heater                | N/A                               |
| Audio                 | N/A                               |
| Operation Temperature | -10°C ∼ +50°C RH95% Max           |
| Storage Temperature   | -20°C ∼ +60°C RH95% Max           |
| Power Source          | DC12V±10%,550mA                   |
| Dimension             | ⊄ 94 x 69(H) mm                   |
| Weight                | 500g                              |

## **Mode switch by OSD**



#### **Multi-function**

## ■ 2D/3D-NR





# Defog





## DWDR













# 5MP 4 in 1 Sony Bullet Camera

HD Analog Signal AHD, TVI, CVI, CVBS switch by OSD



## **Specifications**

| Model NO.             | iHDIRBFIO-5SN2                    |
|-----------------------|-----------------------------------|
| Video Output Mode     | AHD/TVI/CVI 5M@25fps; CVBS 960H   |
| Camera                |                                   |
| Image Sensor          | SONY Starvis IMX335               |
| Image Resolution      | 5.0 MP                            |
| Effective Pixels      | 5M:2592*1944                      |
| TV System             | PAL/NTSC                          |
| Video Output Mode     | AHD/TVI/CVI 5M@25fps; CVBS 960H   |
| Electronic Shutter    | 1/25s~1/50,000s , 1/30s~1/60,000s |
| S/N Ratio             | ≥50dB