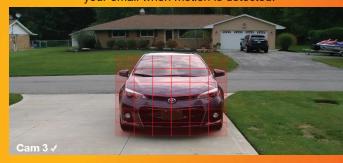

5MP provides the viewer with an image that has 2.4 times as many pixels as 1080p resolution.