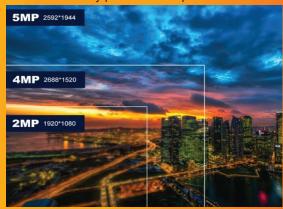

5MP provides the viewer with an image that has 2.4 times as many pixels as 1080p resolution.