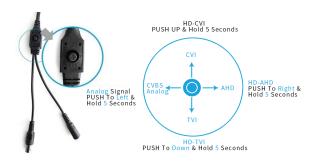

|
| Dip Switch            | N/A                               |
| General               |                                   |
| Waterproof            | IP66                              |
| Dual Voltage          | N/A                               |
| IR Cut Filter         | YES                               |
| Heater                | N/A                               |
| Audio                 | N/A                               |
| Operation Temperature | -10°C ~ +50°C RH95% Max           |
| Storage Temperature   | -20°C ∼ +60°C RH95% Max           |
| Power Source          | DC12V±10%,550mA                   |
| Dimension             | 175(W) x 69(H) x55(D)mm           |
| Weight                | 600g                              |

## Mode switch by OSD



#### **Multi-function**

## ■ 2D/3D-NR





# Defog





## DWDR