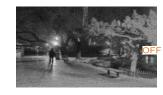

ch            | N/A                               |
| General               |                                   |
| Waterproof            | IP66                              |
| Dual Voltage          | N/A                               |
| IR Cut Filter         | YES                               |
| Heater                | N/A                               |
| Audio                 | N/A                               |
| Operation Temperature | -10°C ~ +50°C RH95% Max           |
| Storage Temperature   | -20°C ∼ +60°C RH95% Max           |
| Power Source          | DC12V±10%,550mA                   |
| Dimension             | 175(W) x 69(H) x55(D)mm           |
| Weight                | 600g                              |

## Mode switch by OSD



#### **Multi-function**

## ■ 2D/3D-NR





# Defog





## DWDR