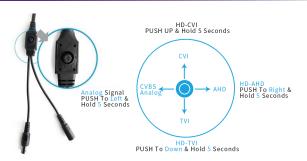

|
| Dip Switch            | N/A                               |
| General               |                                   |
| Waterproof            | N/A                               |
| Dual Voltage          | N/A                               |
| IR Cut Filter         | YES                               |
| Heater                | N/A                               |
| Audio                 | N/A                               |
| Operation Temperature | -10°C ∼ +50°C RH95% Max           |
| Storage Temperature   | -20°C ∼ +60°C RH95% Max           |
| Power Source          | DC12V±10%,550mA                   |
| Dimension             | ⊄ 94 x 69(H) mm                   |
| Weight                | 500g                              |

## **Mode switch by OSD**



#### **Multi-function**

## ■ 2D/3D-NR





# Defog





## DWDR













# 5MP 4 in 1 Sony Bullet Camera

HD Analog Signal AHD, TVI, CVI, CVBS switch by OSD



## **Specifications**

| Model NO.             | iHDIRBFIO-5SN2                    |
|-----------------------|-----------------------------------|
| Video Output Mode     | AHD/TVI/CVI 5M@25fps; CVBS 960H   |
| Camera                |                                   |
| Image Sensor          | SONY Starvis IMX335               |
| Image Resolution      | 5.0 MP                            |
| Effective Pixels      | 5M:2592*1944                      |
| TV System             | PAL/NTSC                          |
| Video Output Mode     | AHD/TVI/CVI 5M@25fps; CVBS 960H   |
| Electronic Shutter    | 1/25s~1/50,000s , 1/30s~1/