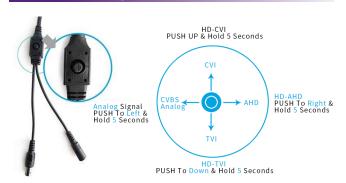

**Dummy Motion Detector** with 4 in 1 Hidden Camera

HD Analog Signal AHD, TVI, CVI, CVBS switch by OSD

#### **Mode switch by OSD**