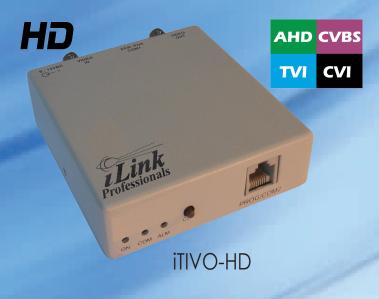

## POS/Cash Register & ATM Text Inserter/Overlay

\*Protect your investment. \*Reduce employee theft. \*Reduce inventory loss. \*Reduce turnovers.

\*The iTIVO-HD captures transaction texts from your POS Cash Register and displays it ontop of your camera feed to view.

Camera

- Supports AHD,TVI, CVI & CVBS cameras
- •Simple to use and easy to setup
- Displays up to 10 lines
- Displays up to 40 characters per line
- •Text can be positioned anywhere on screen
- Cash drawer monitoring
- Compatible with most POS/Cash Register systems: